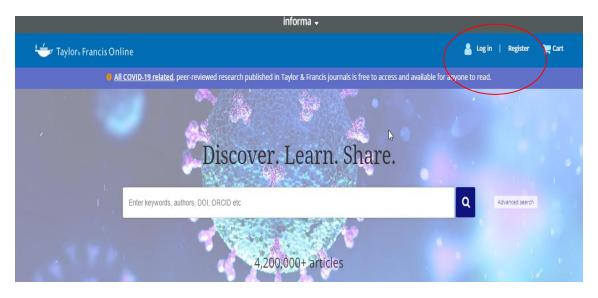

4. Click on "Log In" on top right corner

## 5. Click on Shibboleth

| 🥌 Taylor₅ Francis Online                          | 💄 Log in   Register 🏾 📜 Cart                                                                                                                                                                   |  |  |  |
|---------------------------------------------------|------------------------------------------------------------------------------------------------------------------------------------------------------------------------------------------------|--|--|--|
| Enter keywords, authors, DOI, ORCID etc           | ٩                                                                                                                                                                                              |  |  |  |
| Log in<br>₽                                       |                                                                                                                                                                                                |  |  |  |
| Log in via your institution Shibboleth OpenAthens | If your login is unsuccessful, please use<br>the <i>Forgot password</i> ? link to reset your<br>password.<br>Using a token? Please log in or register<br>to redeem your token and gain access. |  |  |  |
| Log in to Taylor & Francis Online                 | No account?                                                                                                                                                                                    |  |  |  |