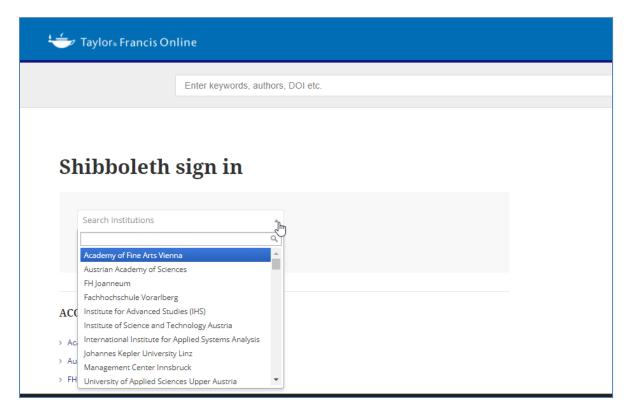

## 5. Click on Shibboleth

| 🥌 Taylor₅ Francis Online                          | 💄 Log in   Register 🏾 📜 Cart                                                                                                                                                                   |  |  |  |
|---------------------------------------------------|------------------------------------------------------------------------------------------------------------------------------------------------------------------------------------------------|--|--|--|
| Enter keywords, authors, DOI, ORCID etc           | ٩                                                                                                                                                                                              |  |  |  |
| Log in<br>₽                                       |                                                                                                                                                                                                |  |  |  |
| Log in via your institution Shibboleth OpenAthens | If your login is unsuccessful, please use<br>the <i>Forgot password</i> ? link to reset your<br>password.<br>Using a token? Please log in or register<br>to redeem your token and gain access. |  |  |  |
| Log in to Taylor & Francis Online                 | No account?                                                                                                                                                                                    |  |  |  |

6. Click on the down arrow and select "University of Colombo, Sri Lanka" from the list.

7. Enter your SSO username and Password and click on Login

| Username                                                                                  |           |                         |
|-------------------------------------------------------------------------------------------|-----------|-------------------------|
| librarian.lib                                                                             |           | > Forgot your password? |
| Password                                                                                  |           | > Need Help?            |
|                                                                                           |           |                         |
| Don't Remember Login                                                                      |           |                         |
| Clear prior granting of<br>permission for release of your<br>information to this service. |           |                         |
| Login                                                                                     |           |                         |
|                                                                                           | $\square$ |                         |
|                                                                                           |           |                         |