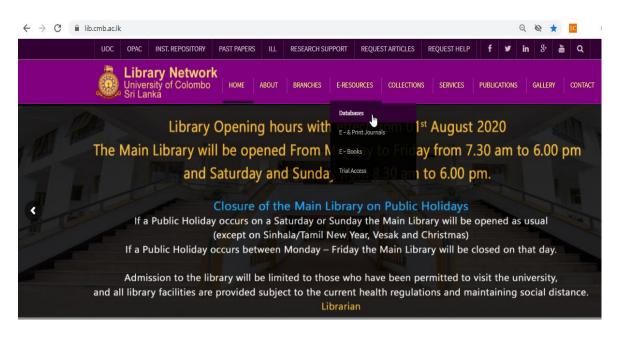

## A Guide

Developed by Dr. (Mrs.) P. Wijetunge Librarian, University of Colombo Colombo 03 librarian@lib.cmb.ac.lk 26.09.2020

- 1. Log in to Library homepage (<u>https://lib.cmb.ac.lk/</u>)
- 2. Take the cursor to "E-resources" and click on "Databases" (See the screenshot below)

## 3. Click on Taylor & Francis Online

|                                                                             | Databases                                |                                                               |    |                                 |                                                       |        | HOME \                                        |
|-----------------------------------------------------------------------------|------------------------------------------|---------------------------------------------------------------|----|---------------------------------|-------------------------------------------------------|--------|-----------------------------------------------|
|                                                                             |                                          |                                                               |    |                                 |                                                       | SEARCH | Q.                                            |
|                                                                             | Databases Subscribed by CONSAL           |                                                               |    | Databases Sub<br>Unive          |                                                       |        | Institutional Repository                      |
|                                                                             |                                          | Emerald<br>List of Journal Titles<br>User guide for searching | 0  | S.                              | JSTOR                                                 | Q      | Find a Book (OPAC)<br>Document Supply Service |
|                                                                             | Taylor <sub>*</sub><br>Francis<br>Online | Taylor & Francis<br>List of Journal Titles                    | ST | OR<br>EINONLINE                 | HeinOnline The<br>modern link to<br>legal information |        | Inter Library Loan (ILL)<br>Past Papers       |
|                                                                             | OXFORD<br>UNIVERSITY PRESS               | Oxford Journals<br>Database<br>List of Journal Titles         | +  | + Oxford Law Journals Databases |                                                       |        | New Arrivals                                  |
| https://lib.cmb.ac.lk/wp-content/uploads/2016/09/List-of-Journal-Title.xlsx |                                          |                                                               |    |                                 | databasas                                             | LIBRAR | Y NEWS                                        |