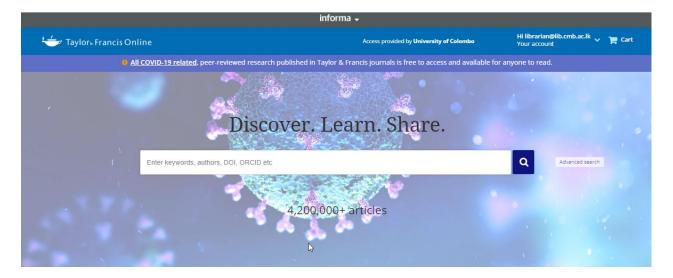

6. Click on the down arrow and select "University of Colombo, Sri Lanka" from the list.

7. Enter your SSO username and Password and click on Login

| Username                                                                                  |           |                         |
|-------------------------------------------------------------------------------------------|-----------|-------------------------|
| librarian.lib                                                                             |           | > Forgot your password? |
| Password                                                                                  |           | > Need Help?            |
|                                                                                           |           |                         |
| Don't Remember Login                                                                      |           |                         |
| Clear prior granting of<br>permission for release of your<br>information to this service. |           |                         |
| Login                                                                                     |           |                         |
|                                                                                           | $\square$ |                         |
|                                                                                           |           |                         |

8. Now you can search the database. Enter the keywords you want to search.

9. You can search Taylor & Francis database from any computer with Internet facility using your username and password. Please make sure to use a trustworthy computer and to logout always if you are using public computers. It is not safe to leave your username and password in such computers.