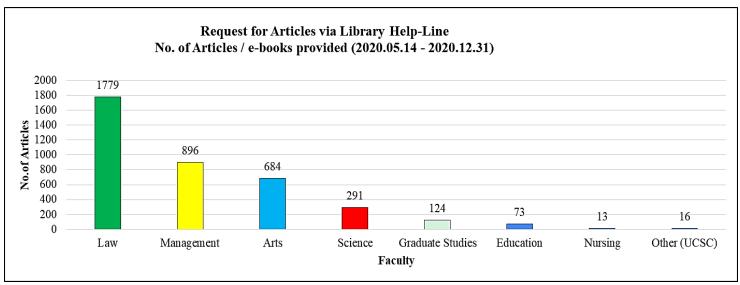

## "REQUEST FOR ARTICLES" via Library Help-Line

|                  |                          | Summary Statistics<br>2020.05.14 to 2020.12.31 |                                                                |  |  |  |
|------------------|--------------------------|------------------------------------------------|----------------------------------------------------------------|--|--|--|
| Faculty          | No. of Queries responded | No. of Articles / e-books provided             | No. of Unattainable<br>Queries requesting for<br>Books/E-Books |  |  |  |
| Law              | 229                      | 1779                                           | 29                                                             |  |  |  |
| Management       | 159                      | 896                                            | 8                                                              |  |  |  |
| Arts             | 119                      | 119 684                                        |                                                                |  |  |  |
| Graduate Studies | 26                       | 124                                            | 2                                                              |  |  |  |
| Education        | 28                       | 73                                             | 12                                                             |  |  |  |
| Nursing          | 2                        | 13                                             | 0                                                              |  |  |  |
| Science          | 45                       | 291                                            | 0                                                              |  |  |  |
| Other (UCSC)     | 4                        | 16                                             | 0                                                              |  |  |  |
| TOTAL            | 612                      | 3876                                           | 55                                                             |  |  |  |