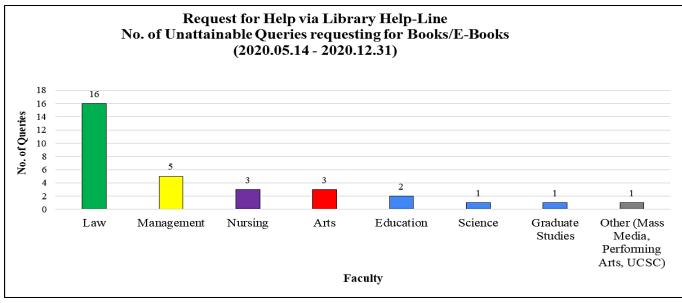

## "REQUEST FOR ARTICLES" via Library Help-Line

|                  |                          | Summary Statistics<br>2020.05.14 to 2020.12.31 |                                                                |  |  |  |
|------------------|--------------------------|------------------------------------------------|----------------------------------------------------------------|--|--|--|
| Faculty          | No. of Queries responded | No. of Articles / e-books provided             | No. of Unattainable<br>Queries requesting for<br>Books/E-Books |  |  |  |
| Law              | 229                      | 1779                                           | 29                                                             |  |  |  |
| Management       | 159                      | 896                                            | 8                                                              |  |  |  |
| Arts             | 119                      | 119 684                                        |                                                                |  |  |  |
| Graduate Studies | 26                       | 124                                            | 2                                                              |  |  |  |
| Education        | 28                       | 73                                             | 12                                                             |  |  |  |
| Nursing          | 2                        | 13                                             | 0                                                              |  |  |  |
| Science          | 45                       | 291                                            | 0                                                              |  |  |  |
| Other (UCSC)     | 4                        | 16                                             | 0                                                              |  |  |  |
| TOTAL            | 612                      | 3876                                           | 55                                                             |  |  |  |

## "REQUEST FOR OTHER HELP" via Library Help-Line

|                                              | Summary Statistics<br>2020.05.14 to 2020.12.31 |                   |                                                                |  |  |
|----------------------------------------------|------------------------------------------------|-------------------|----------------------------------------------------------------|--|--|
| Faculty                                      | No. of Queries responded                       | No. of Articles / | No. of Unattainable<br>Queries requesting<br>for Books/E-Books |  |  |
| Law                                          | 33                                             | 104               | 16                                                             |  |  |
| Management                                   | 24                                             | 00                | 05                                                             |  |  |
| Arts                                         | 26                                             | 52                | 03                                                             |  |  |
| Graduate Studies                             | 07                                             | 33                | 01                                                             |  |  |
| Education                                    | 07                                             | 08                | 02                                                             |  |  |
| Nursing                                      | 05                                             | 06                | 03                                                             |  |  |
| Science                                      | 05                                             | 00                | 01                                                             |  |  |
| Other (Mass Media,<br>Performing Arts, UCSC) | 08                                             | 00                | 01                                                             |  |  |
| TOTAL                                        | 115                                            | 203               | 32                                                             |  |  |

| Faculty                                   | No. of<br>Queries<br>responded | No. of Articles<br>/ e-books<br>provided | No. of Unattainable Queries requesting for Books/E-Books |
|-------------------------------------------|--------------------------------|------------------------------------------|----------------------------------------------------------|
| Law                                       | 262                            | 1883                                     | 45                                                       |
| Management                                | 183                            | 896                                      | 13                                                       |
| Arts                                      | 145                            | 736                                      | 7                                                        |
| Graduate Studies                          | 33                             | 157                                      | 3                                                        |
| Education                                 | 35                             | 81                                       | 14                                                       |
| Nursing                                   | 7                              | 19                                       | 3                                                        |
| Science                                   | 50                             | 291                                      | 1                                                        |
| Other (Mass Media, Performing Arts, UCSC) | 12                             | 16                                       | 1                                                        |
| TOTAL                                     | 727                            | 4079                                     | 87                                                       |