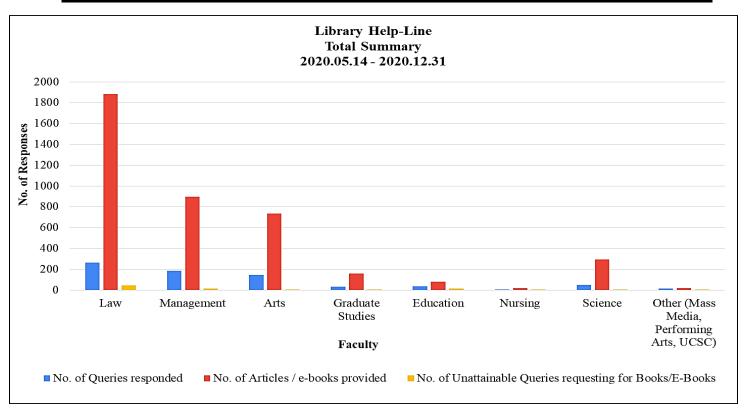

#### TOTAL SUMMARY STATISTICS

"Request for Articles" & "Request for Help" Google Forms **Total Summary** 

| 2020 | $\Lambda = 1$ | 144.  | 2020 | 10 01   |
|------|---------------|-------|------|---------|
| 2020 | .05.1         | 14 to | 2020 | 0.12.31 |

| Faculty                                   | No. of<br>Queries<br>responded | No. of Articles<br>/ e-books<br>provided | No. of Unattainable Queries requesting for Books/E-Books |
|-------------------------------------------|--------------------------------|------------------------------------------|----------------------------------------------------------|
| Law                                       | 262                            | 1883                                     | 45                                                       |
| Management                                | 183                            | 896                                      | 13                                                       |
| Arts                                      | 145                            | 736                                      | 7                                                        |
| Graduate Studies                          | 33                             | 157                                      | 3                                                        |
| Education                                 | 35                             | 81                                       | 14                                                       |
| Nursing                                   | 7                              | 19                                       | 3                                                        |
| Science                                   | 50                             | 291                                      | 1                                                        |
| Other (Mass Media, Performing Arts, UCSC) | 12                             | 16                                       | 1                                                        |
| TOTAL                                     | 727                            | 4079                                     | 87                                                       |