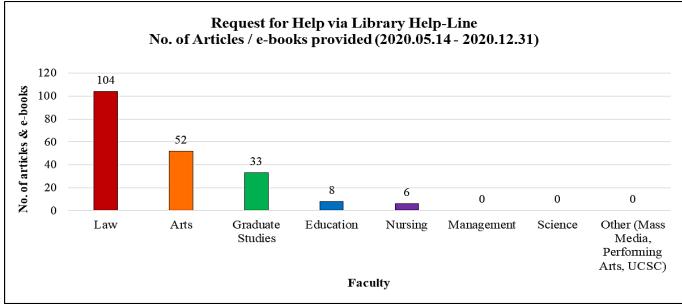

## "REQUEST FOR OTHER HELP" via Library Help-Line

|                                              | Summary Statistics<br>2020.05.14 to 2020.12.31 |                   |                                                                |  |  |
|----------------------------------------------|------------------------------------------------|-------------------|----------------------------------------------------------------|--|--|
| Faculty                                      | No. of Queries responded                       | No. of Articles / | No. of Unattainable<br>Queries requesting<br>for Books/E-Books |  |  |
| Law                                          | 33                                             | 104               | 16                                                             |  |  |
| Management                                   | 24                                             | 00                | 05                                                             |  |  |
| Arts                                         | 26                                             | 52                | 03                                                             |  |  |
| Graduate Studies                             | 07                                             | 33                | 01                                                             |  |  |
| Education                                    | 07                                             | 08                | 02                                                             |  |  |
| Nursing                                      | 05                                             | 06                | 03                                                             |  |  |
| Science                                      | 05                                             | 00                | 01                                                             |  |  |
| Other (Mass Media,<br>Performing Arts, UCSC) | 08                                             | 00                | 01                                                             |  |  |
| TOTAL                                        | 115                                            | 203               | 32                                                             |  |  |