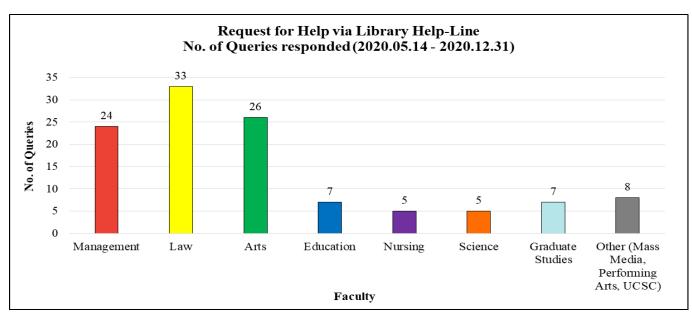

## "REQUEST FOR OTHER HELP" via Library Help-Line

|                                              | Summary Statistics<br>2020.05.14 to 2020.12.31 |                   |                                                                |  |  |
|----------------------------------------------|------------------------------------------------|-------------------|----------------------------------------------------------------|--|--|
| Faculty                                      | No. of Queries responded                       | No. of Articles / | No. of Unattainable<br>Queries requesting<br>for Books/E-Books |  |  |
| Law                                          | 33                                             | 104               | 16                                                             |  |  |
| Management                                   | 24                                             | 00                | 05                                                             |  |  |
| Arts                                         | 26                                             | 52                | 03                                                             |  |  |
| Graduate Studies                             | 07                                             | 33                | 01                                                             |  |  |
| Education                                    | 07                                             | 08                | 02                                                             |  |  |
| Nursing                                      | 05                                             | 06                | 03                                                             |  |  |
| Science                                      | 05                                             | 00                | 01                                                             |  |  |
| Other (Mass Media,<br>Performing Arts, UCSC) | 08                                             | 00                | 01                                                             |  |  |
| TOTAL                                        | 115                                            | 203               | 32                                                             |  |  |