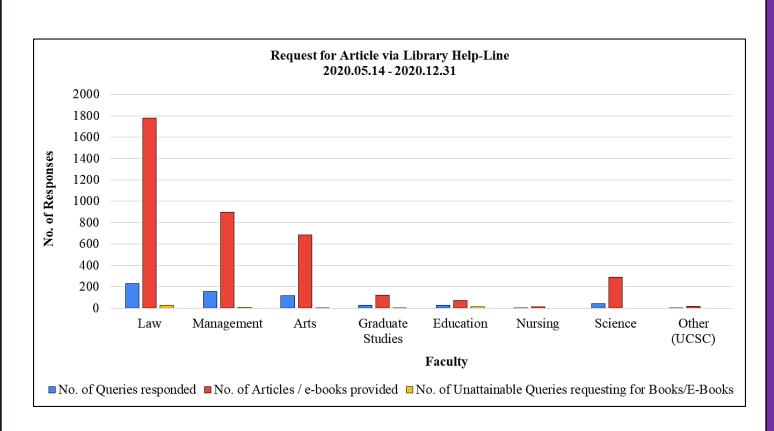

## "REQUEST FOR ARTICLES" via Library Help-Line

|                  |                          | Summary Statistics<br>2020.05.14 to 2020.12.31 |                                                                |  |  |  |
|------------------|--------------------------|------------------------------------------------|----------------------------------------------------------------|--|--|--|
| Faculty          | No. of Queries responded | No. of Articles / e-books provided             | No. of Unattainable<br>Queries requesting for<br>Books/E-Books |  |  |  |
| Law              | 229                      | 1779                                           | 29                                                             |  |  |  |
| Management       | 159                      | 896                                            | 8                                                              |  |  |  |
| Arts             | 119                      | 119 684                                        |                                                                |  |  |  |
| Graduate Studies | 26                       | 124                                            | 2                                                              |  |  |  |
| Education        | 28                       | 73                                             | 12                                                             |  |  |  |
| Nursing          | 2                        | 13                                             | 0                                                              |  |  |  |
| Science          | 45                       | 291                                            | 0                                                              |  |  |  |
| Other (UCSC)     | 4                        | 16                                             | 0                                                              |  |  |  |
| TOTAL            | 612                      | 3876                                           | 55                                                             |  |  |  |