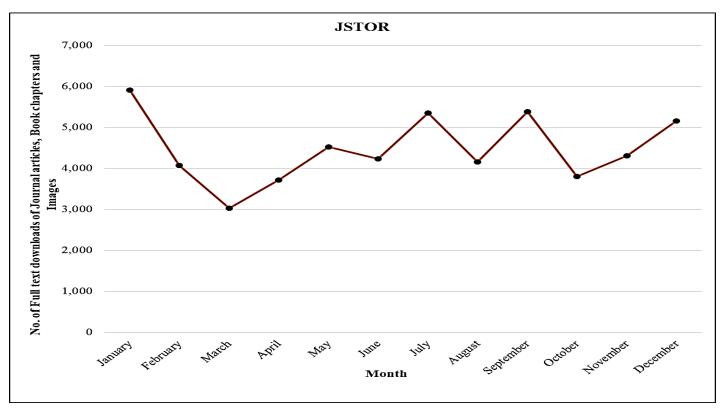

#### **JSTOR**

Statistics from 2020.01.01 to 2020.12.31

| Month     | No. of full text downloads of Journal articles,<br>Book chapters and Images |  |  |
|-----------|-----------------------------------------------------------------------------|--|--|
| January   | 5,901                                                                       |  |  |
| February  | 4,065                                                                       |  |  |
| March     | 3,023                                                                       |  |  |
| April     | 3,716                                                                       |  |  |
| May       | 4,520                                                                       |  |  |
| June      | 4,232                                                                       |  |  |
| July      | 5,347                                                                       |  |  |
| August    | 4,151                                                                       |  |  |
| September | 5,376                                                                       |  |  |
| October   | 3,793                                                                       |  |  |
| November  | 4,308                                                                       |  |  |
| December  | 5,154                                                                       |  |  |
| TOTAL     | 53,586                                                                      |  |  |