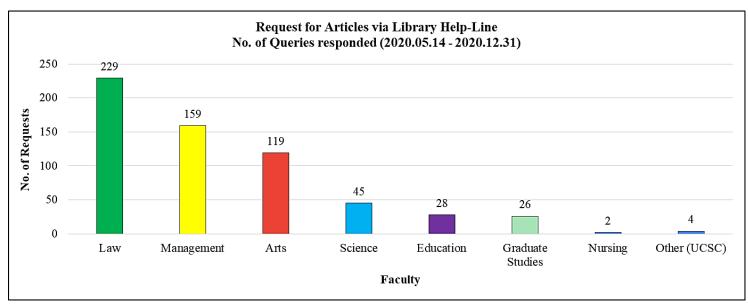

## "REQUEST FOR ARTICLES" via Library Help-Line

|                  |                          | Summary Statistics<br>2020.05.14 to 2020.12.31 |                                                                |  |  |  |
|------------------|--------------------------|------------------------------------------------|----------------------------------------------------------------|--|--|--|
| Faculty          | No. of Queries responded | No. of Articles / e-books provided             | No. of Unattainable<br>Queries requesting for<br>Books/E-Books |  |  |  |
| Law              | 229                      | 1779                                           | 29                                                             |  |  |  |
| Management       | 159                      | 896                                            | 8                                                              |  |  |  |
| Arts             | 119                      | 119 684                                        |                                                                |  |  |  |
| Graduate Studies | 26                       | 124                                            | 2                                                              |  |  |  |
| Education        | 28                       | 73                                             | 12                                                             |  |  |  |
| Nursing          | 2                        | 13                                             | 0                                                              |  |  |  |
| Science          | 45                       | 291                                            | 0                                                              |  |  |  |
| Other (UCSC)     | 4                        | 16                                             | 0                                                              |  |  |  |
| TOTAL            | 612                      | 3876                                           | 55                                                             |  |  |  |