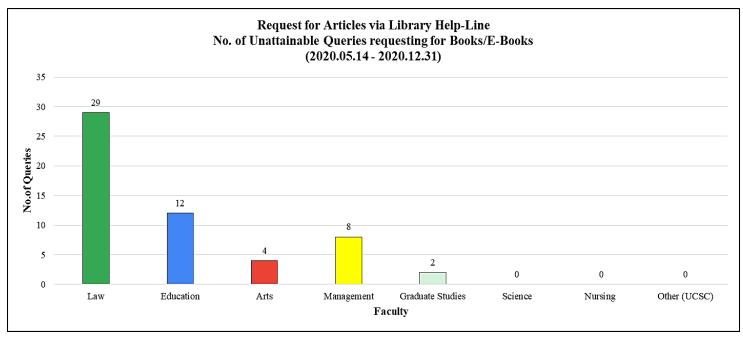

## "REQUEST FOR ARTICLES" via Library Help-Line

|                  |                          | Summary Statistics<br>2020.05.14 to 2020.12.31 |                                                                |  |  |  |
|------------------|--------------------------|------------------------------------------------|----------------------------------------------------------------|--|--|--|
| Faculty          | No. of Queries responded | No. of Articles / e-books provided             | No. of Unattainable<br>Queries requesting for<br>Books/E-Books |  |  |  |
| Law              | 229                      | 1779                                           | 29                                                             |  |  |  |
| Management       | 159                      | 896                                            | 8                                                              |  |  |  |
| Arts             | 119                      | 119 684                                        |                                                                |  |  |  |
| Graduate Studies | 26                       | 124                                            | 2                                                              |  |  |  |
| Education        | 28                       | 73                                             | 12                                                             |  |  |  |
| Nursing          | 2                        | 13                                             | 0                                                              |  |  |  |
| Science          | 45                       | 291                                            | 0                                                              |  |  |  |
| Other (UCSC)     | 4                        | 16                                             | 0                                                              |  |  |  |
| TOTAL            | 612                      | 3876                                           | 55                                                             |  |  |  |