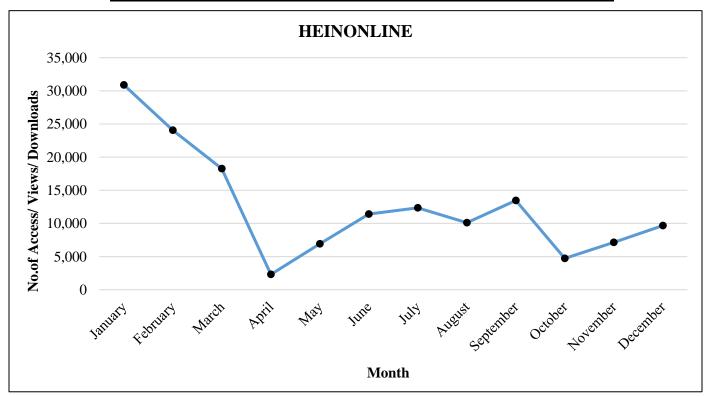

#### **HEINONLINE**

#### Statistics from 2020.01.01 to 2020.12.31

| Month     | No. of Access/ Views/ Downloads |
|-----------|---------------------------------|
| January   | 30,895                          |
| February  | 24,052                          |
| March     | 18,275                          |
| April     | 2,308                           |
| May       | 6,919                           |
| June      | 11,416                          |
| July      | 12,344                          |
| August    | 10,109                          |
| September | 13,471                          |
| October   | 4,724                           |
| November  | 7,132                           |
| December  | 9,671                           |
| TOTAL     | 151,316                         |