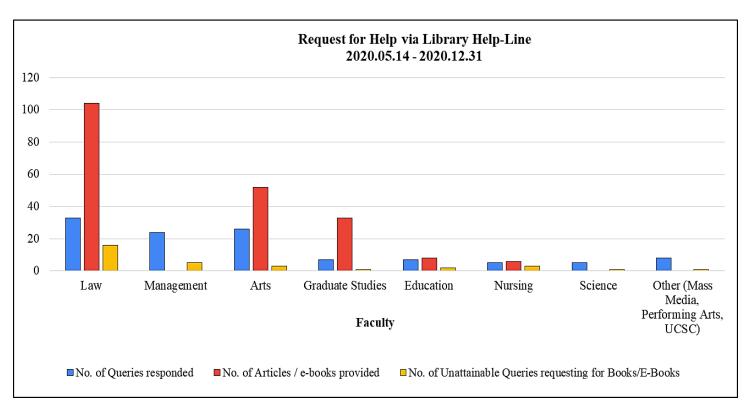

## "REQUEST FOR OTHER HELP" via Library Help-Line

|                                              | Summary Statistics<br>2020.05.14 to 2020.12.31 |                   |                                                                |  |  |
|----------------------------------------------|------------------------------------------------|-------------------|----------------------------------------------------------------|--|--|
| Faculty                                      | No. of Queries responded                       | No. of Articles / | No. of Unattainable<br>Queries requesting<br>for Books/E-Books |  |  |
| Law                                          | 33                                             | 104               | 16                                                             |  |  |
| Management                                   | 24                                             | 00                | 05                                                             |  |  |
| Arts                                         | 26                                             | 52                | 03                                                             |  |  |
| Graduate Studies                             | 07                                             | 33                | 01                                                             |  |  |
| Education                                    | 07                                             | 08                | 02                                                             |  |  |
| Nursing                                      | 05                                             | 06                | 03                                                             |  |  |
| Science                                      | 05                                             | 00                | 01                                                             |  |  |
| Other (Mass Media,<br>Performing Arts, UCSC) | 08                                             | 00                | 01                                                             |  |  |
| TOTAL                                        | 115                                            | 203               | 32                                                             |  |  |