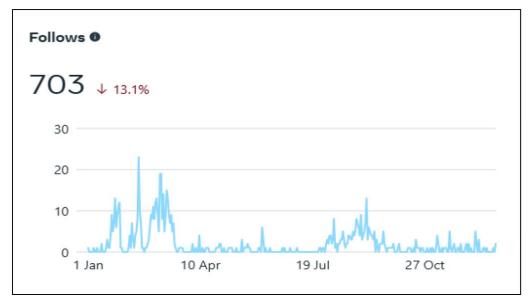

**Library Facebook Statistics** 

**Designed & Compiled by:** - Mrs. S. Shabnam Johoran, Senior Assistant Librarian

## **Library Facebook Statistics**

**Submitted by:** - Mrs. W.P.G.L. Perera, Senior Assistant Librarian