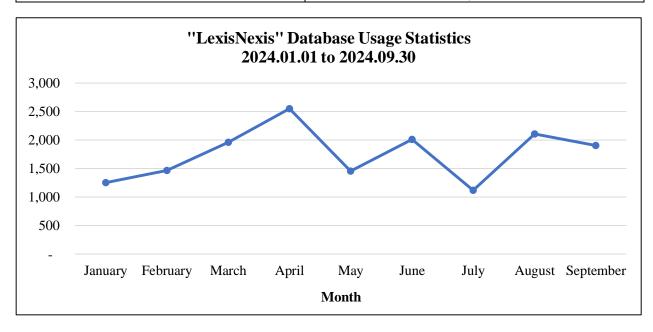

## LexisNexis Database (UNDP Funds)

| Month     | Total Item Requested |
|-----------|----------------------|
| January   | 1,252                |
| February  | 1,464                |
| March     | 1,958                |
| April     | 2,551                |
| May       | 1,455                |
| June      | 2,009                |
| July      | 1,118                |
| August    | 2,104                |
| September | 1,904                |
| TOTAL     | 15,815               |