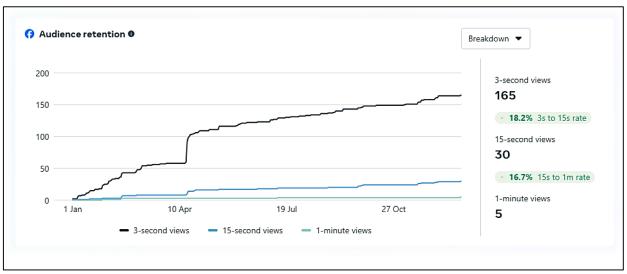

## **Library Facebook Statistics**

**Submitted by:** - Mrs. W.P.G.L. Perera, Senior Assistant Librarian