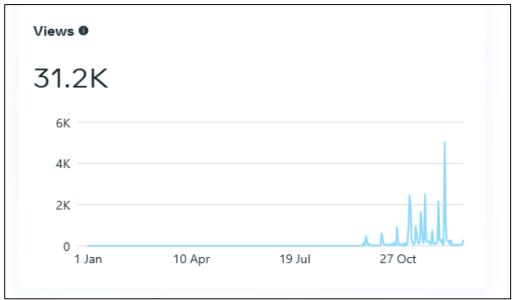

**Library Facebook Statistics** 

**Designed & Compiled by:** - Mrs. S. Shabnam Johoran, Senior Assistant Librarian

## **Library Facebook Statistics**

**Submitted by:** - Mrs. W.P.G.L. Perera, Senior Assistant Librarian