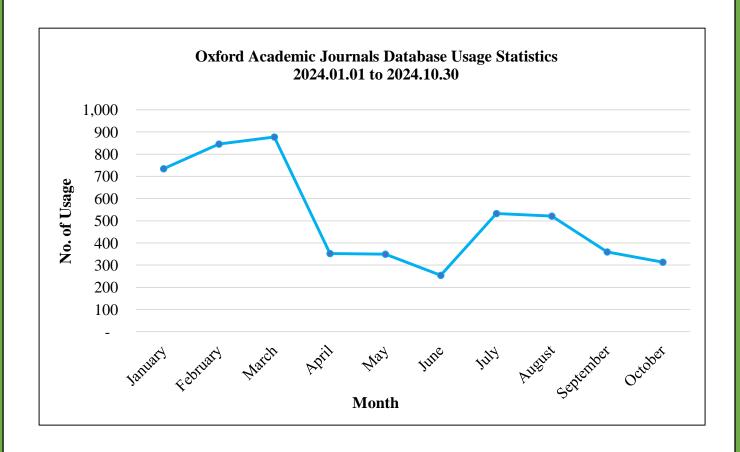

## **Oxford Academic Journals Database**

| Month     | Total usage |
|-----------|-------------|
| January   | 735         |
| February  | 845         |
| March     | 877         |
| April     | 353         |
| May       | 349         |
| June      | 254         |
| July      | 533         |
| August    | 521         |
| September | 360         |
| October   | 314         |
| TOTAL     | 5,141       |

Note: Data from January to December 2024, will be available only by the end of January 2025.

**Submitted by:** - Mrs. W.P.G.L. Perera,

Senior Assistant Librarian