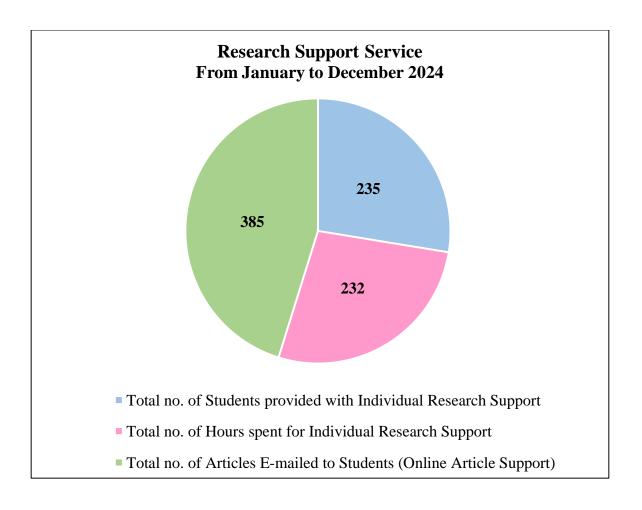

#### **Statistics from January to December 2024**

| Total no. of Students provided | Total no. of Hours spent | Total no. of Articles E- |
|--------------------------------|--------------------------|--------------------------|
| with Individual Research       | for Individual Research  | mailed to Students       |
| Support                        | Support                  | (Online Article Support) |
| 235                            | 232                      | 385                      |