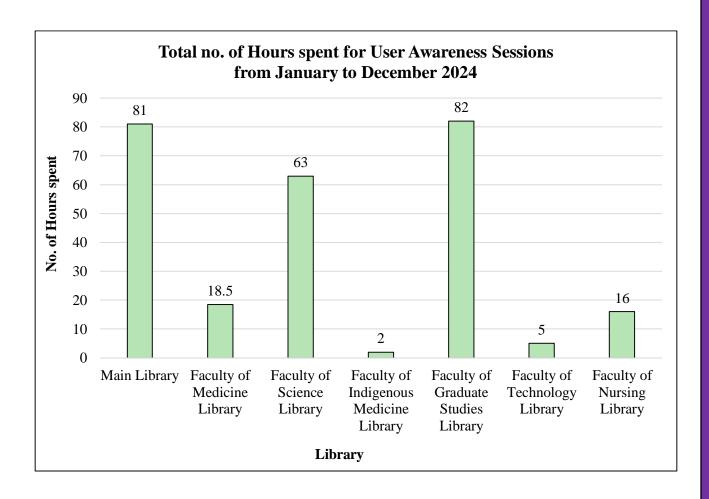

## Number of Hours Spent for the User Awareness Sessions Conducted by the Library From January to December 2024

| Library                                                             | Total no. of Hours spent for User<br>Awareness Sessions |
|---------------------------------------------------------------------|---------------------------------------------------------|
| Main Library (For Faculties of Arts, Education, Management and Law) | 81                                                      |
| Faculty of Medicine Library                                         | 18.5                                                    |
| Faculty of Science Library                                          | 63                                                      |
| Faculty of Indigenous Medicine Library                              | 2                                                       |
| Faculty of Graduate Studies Library                                 | 82                                                      |
| Faculty of Technology Library                                       | 5                                                       |
| Faculty of Nursing Library                                          | 16                                                      |
| TOTAL                                                               | 267.5                                                   |