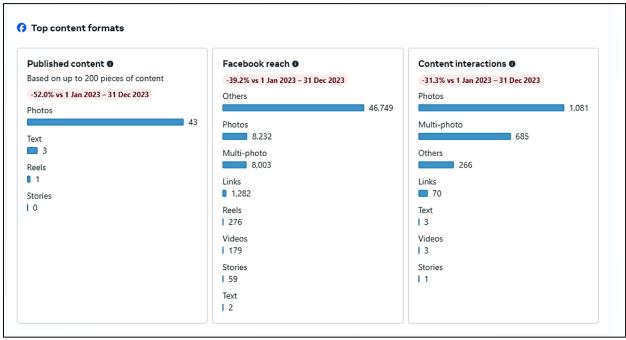

## **Library Facebook Statistics**

**Submitted by:** - Mrs. W.P.G.L. Perera, Senior Assistant Librarian