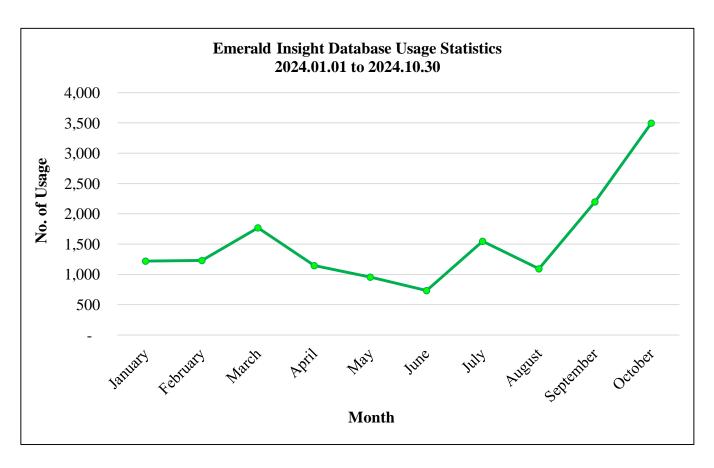

#### **Emerald Insight Database**

| Month     | Total Usage |
|-----------|-------------|
| January   | 1,221       |
| February  | 1,228       |
| March     | 1,770       |
| April     | 1,148       |
| May       | 957         |
| June      | 733         |
| July      | 1,548       |
| August    | 1,090       |
| September | 2,197       |
| October   | 3,499       |
| TOTAL     | 15,391      |

Note: Data from January to December 2024, will be available only by the end of January 2025.