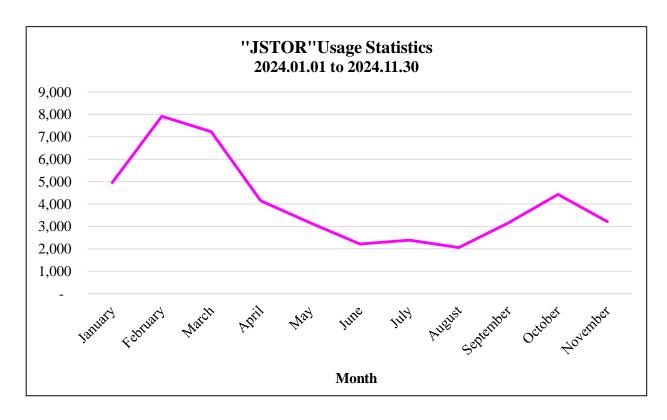

#### **JSTOR Database**

Usage Statistics from 2024.01.01 to 2024.11.30

| Month     | Total Item Requested |
|-----------|----------------------|
| January   | 4,954                |
| February  | 7,910                |
| March     | 7,224                |
| April     | 4,137                |
| May       | 3,150                |
| June      | 2,218                |
| July      | 2,386                |
| August    | 2,061                |
| September | 3,148                |
| October   | 4,429                |
| November  | 3,210                |
| TOTAL     | 44,827               |