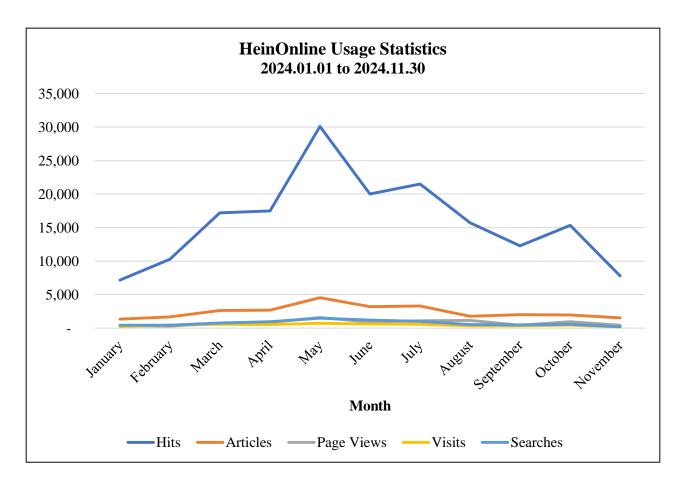

## **HeinOnline Database (UNDP Funds)**

Usage Statistics from 2024.01.01 to 2024.11.30

| Month     | Hits    | Articles | Page Views | Visits | Searches |
|-----------|---------|----------|------------|--------|----------|
| January   | 7,152   | 1,320    | 372        | 252    | 418      |
| February  | 10,284  | 1,675    | 302        | 425    | 450      |
| March     | 17,219  | 2,607    | 789        | 567    | 750      |
| April     | 17,481  | 2,660    | 854        | 523    | 957      |
| May       | 30,111  | 4,520    | 1,556      | 710    | 1,507    |
| June      | 19,998  | 3,198    | 904        | 603    | 1,214    |
| July      | 21,521  | 3,314    | 1,109      | 582    | 1,008    |
| August    | 15,704  | 1,764    | 1,148      | 326    | 516      |
| September | 12,293  | 1,995    | 445        | 318    | 461      |
| October   | 15,359  | 1,938    | 981        | 409    | 588      |
| November  | 7,782   | 1,512    | 446        | 215    | 199      |
| TOTAL     | 228,752 | 35,081   | 12,173     | 6,440  | 11,085   |