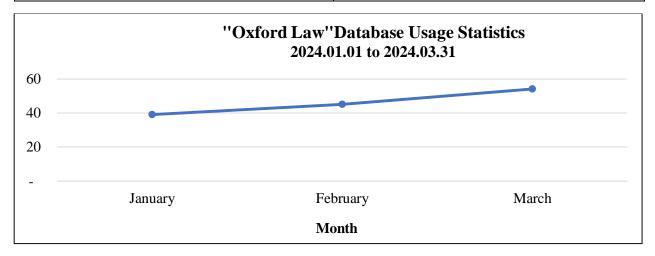

#### Oxford Law Database (UNDP Funds)

| Month    | <b>Total Item Requested</b> |  |
|----------|-----------------------------|--|
| January  | 39                          |  |
| February | 45                          |  |
| March    | 54                          |  |
| TOTAL    | 138                         |  |