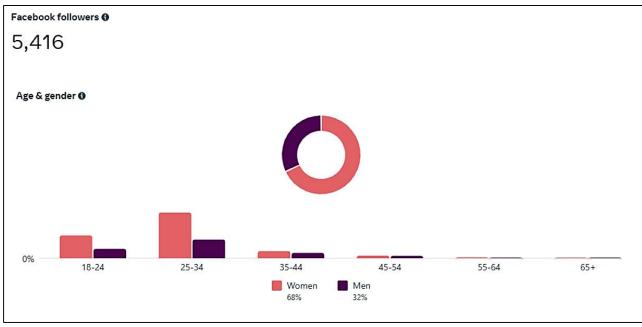

## **Library Facebook Statistics**

**Submitted by:** - Mrs. W.P.G.L. Perera, Senior Assistant Librarian