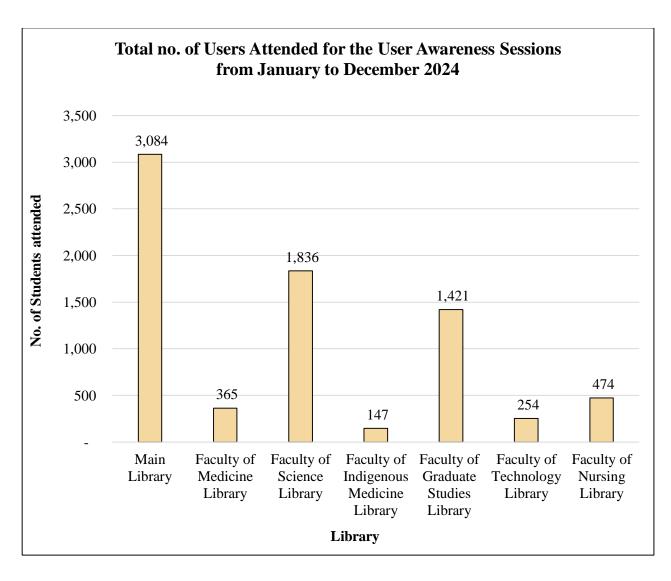

## Users Attendance for the User Awareness Sessions Conducted by the Library From January to December 2024

| Library                                                             | Total no. of Users Attended for the<br>User Awareness Sessions |  |
|---------------------------------------------------------------------|----------------------------------------------------------------|--|
| Main Library (For Faculties of Arts, Education, Management and Law) | 3,084                                                          |  |
| Faculty of Medicine Library                                         | 365                                                            |  |
| Faculty of Science Library                                          | 1,836                                                          |  |
| Faculty of Indigenous Medicine Library                              | 147                                                            |  |
| Faculty of Graduate Studies Library                                 | 1,421                                                          |  |
| Faculty of Technology Library                                       | 254                                                            |  |
| Faculty of Nursing Library                                          | 474                                                            |  |
| TOTAL                                                               | 7,581                                                          |  |