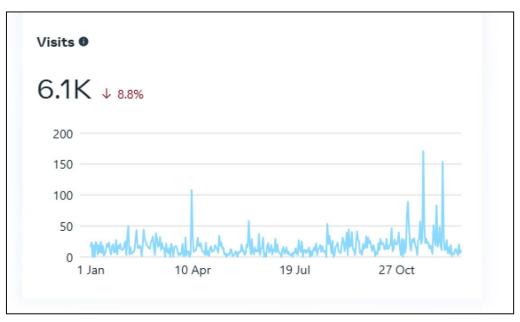

**Library Facebook Statistics** 

**Designed & Compiled by:** - Mrs. S. Shabnam Johoran, Senior Assistant Librarian

## **Library Facebook Statistics**

**Submitted by:** - Mrs. W.P.G.L. Perera, Senior Assistant Librarian