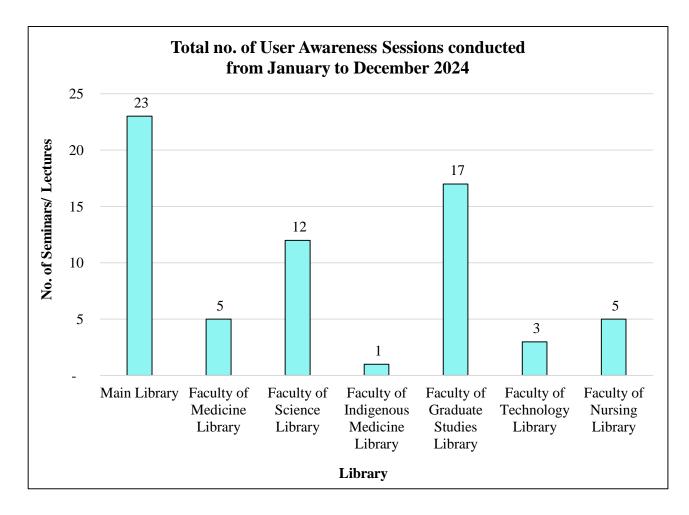

## Number of User Awareness Sessions Conducted by the Library From January to December 2024

| Library                                                             | Total no. of User Awareness<br>Sessions conducted |
|---------------------------------------------------------------------|---------------------------------------------------|
| Main Library (For Faculties of Arts, Education, Management and Law) | 23                                                |
| Faculty of Medicine Library                                         | 05                                                |
| Faculty of Science Library                                          | 12                                                |
| Faculty of Indigenous Medicine Library                              | 01                                                |
| Faculty of Graduate Studies Library                                 | 17                                                |
| Faculty of Technology Library                                       | 03                                                |
| Faculty of Nursing Library                                          | 05                                                |
| TOTAL                                                               | 66                                                |