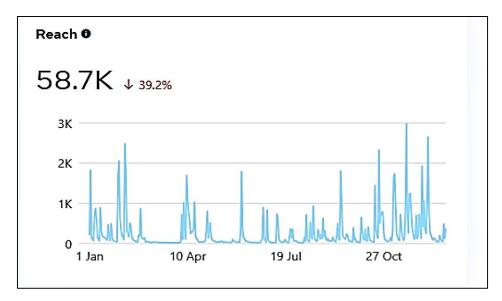

## **Library Facebook Statistics**

**Submitted by:** - Mrs. W.P.G.L. Perera, Senior Assistant Librarian