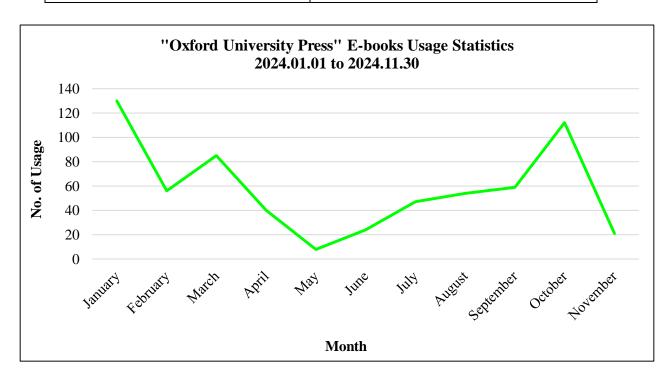

#### E-books purchased from Oxford University Press (OUP)

As at 2024.12.31, Twenty One (21) E-Books have been purchased from OUP, for the Faculty of Science and Faculty of Law.

Total Usage Statistics for all E-books Titles Purchased from OUP 2024.01.01 to 2024.11.30

| Month     | Total usage for all titles |
|-----------|----------------------------|
| January   | 130                        |
| February  | 56                         |
| March     | 85                         |
| April     | 40                         |
| May       | 08                         |
| June      | 24                         |
| July      | 47                         |
| August    | 54                         |
| September | 59                         |
| October   | 112                        |
| November  | 21                         |
| TOTAL     | 636                        |