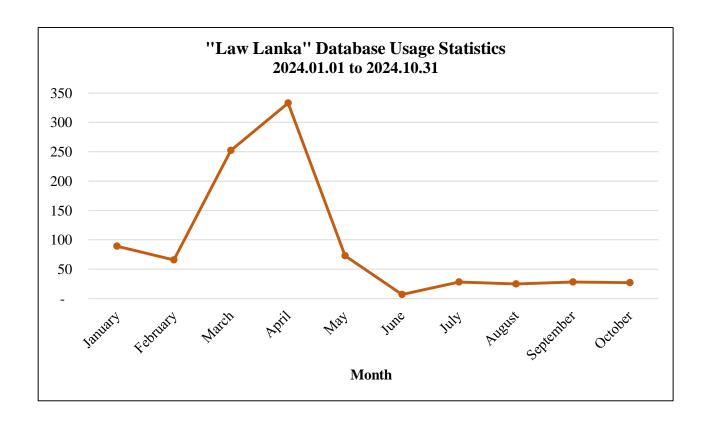

## Law Lanka Database (UNDP Funds)

| Month     | Total Item Requested |
|-----------|----------------------|
| January   | 89                   |
| February  | 66                   |
| March     | 252                  |
| April     | 333                  |
| May       | 73                   |
| June      | 07                   |
| July      | 28                   |
| August    | 25                   |
| September | 28                   |
| October   | 27                   |
| TOTAL     | 928                  |