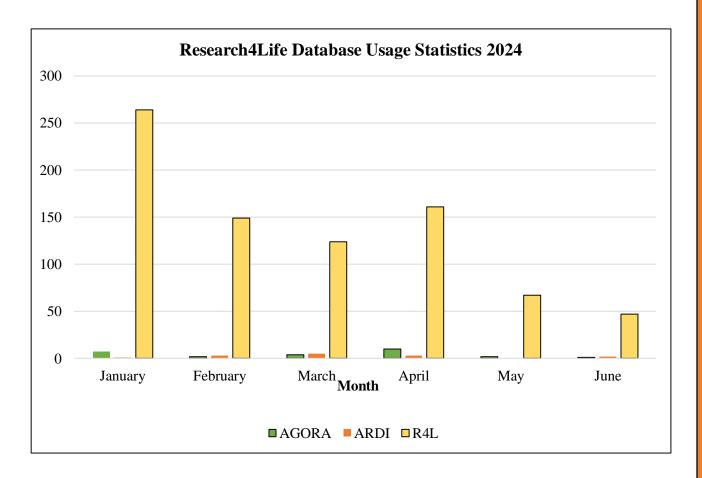

#### Research4Life Database

| Month    | AGORA | ARDI | R4L |
|----------|-------|------|-----|
| January  | 7     | 1    | 264 |
| February | 2     | 3    | 149 |
| March    | 4     | 5    | 124 |
| April    | 10    | 3    | 161 |
| May      | 2     | 0    | 67  |
| June     | 1     | 2    | 47  |
| TOTAL    | 26    | 14   | 812 |

Note: Data from January to December 2024, will be available only by the end of January 2025.

**Submitted by:** - Mrs. W.P.G.L. Perera,

Senior Assistant Librarian