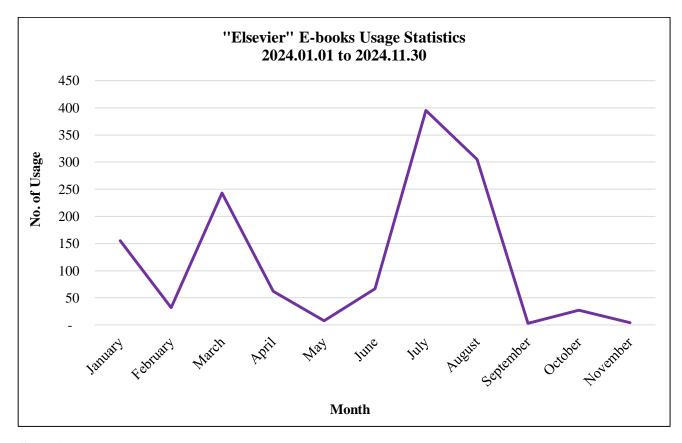

## E-books purchased from Elsevier

As at 2024.12.31, Fifty Two (52) E-Books have been purchased from Elsevier, for the Faculty of Science.

Total Usage Statistics for all E-books Titles purchased form Elsevier 2024.01.01 to 2024.11.30

| Month     | Total usage for all titles |
|-----------|----------------------------|
| January   | 155                        |
| February  | 32                         |
| March     | 243                        |
| April     | 62                         |
| May       | 8                          |
| June      | 67                         |
| July      | 395                        |
| August    | 305                        |
| September | 3                          |
| October   | 27                         |
| November  | 4                          |
| TOTAL     | 1,301                      |