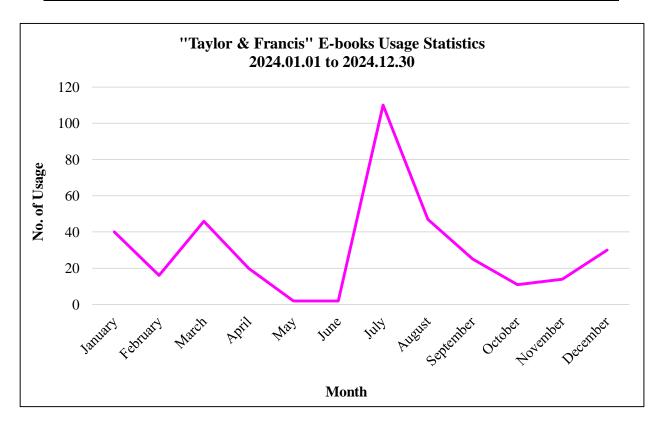

## E-books purchased from Taylor & Francis (T&F)

As at 2024.12.31, One Hundred and Eighty Four (184) E-Books have been purchased from T&F, for the Faculty of Science, Faculty of Technology and Faculty of Law.

Total Usage Statistics for all E-books Titles Purchased from T&F 2024.01.01 to 2024.12.30

| Month     | Total usage for all titles |
|-----------|----------------------------|
| January   | 40                         |
| February  | 16                         |
| March     | 46                         |
| April     | 20                         |
| May       | 2                          |
| June      | 2                          |
| July      | 110                        |
| August    | 47                         |
| September | 25                         |
| October   | 11                         |
| November  | 14                         |
| December  | 30                         |
| TOTAL     | 363                        |