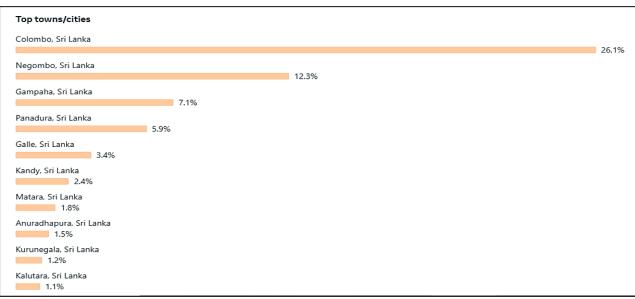

## **Library Facebook Statistics**

**Submitted by:** - Mrs. W.P.G.L. Perera, Senior Assistant Librarian